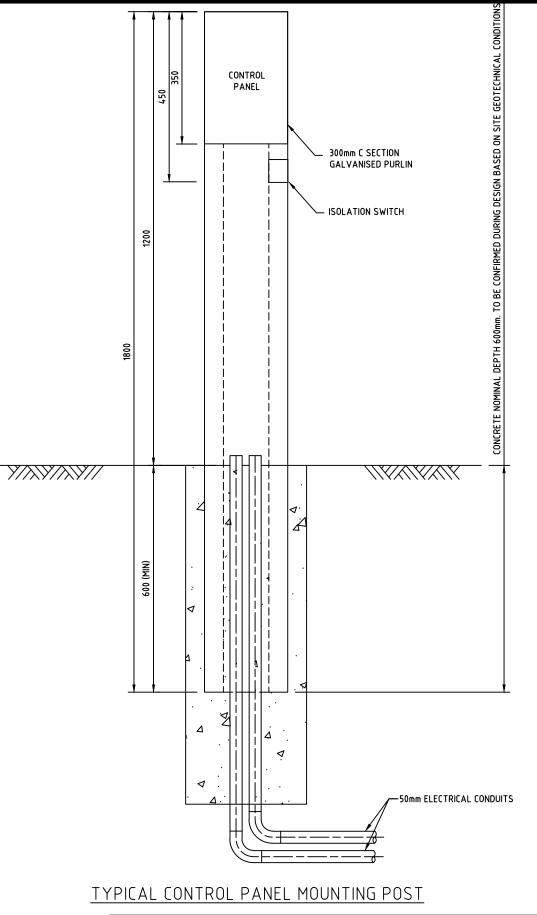

## <u>NOTES:</u>

- 1. ALL DIMENSIONS IN MILLIMETRES UNLESS OTHERWISE NOTED.
- 2. NOMINAL DIMENSION SHOWN. DIMENSION OF HEIGHT AND SCREW LOCATIONS TO BE CONFIRMED FOR NOMINATED CONTROL PANEL.
- 3. CONTROL PANEL TO BE FIXED TO MOUNTING POST IN ACCORDANCE WITH MANUFACTURERS INSTRUCTIONS.
- 4. ISOLATION SWITCH TO BE FITTED TO 40 x 40 UNISTRUCT BRACE.
- 5. ANY EXTERNAL GENERATOR POINT TO BE FITTED TO CONTROL PANEL AS PER MANUFACTURERS REQUIREMENTS.
- 6. TO BE USED WHERE DISTANCE FROM TANK TO HOUSE >10M. SEE NOTE 3 PSS-1100-V
- 7. INSTALL SHROUD TO COVER ALL ELECTRICAL CONDUITS