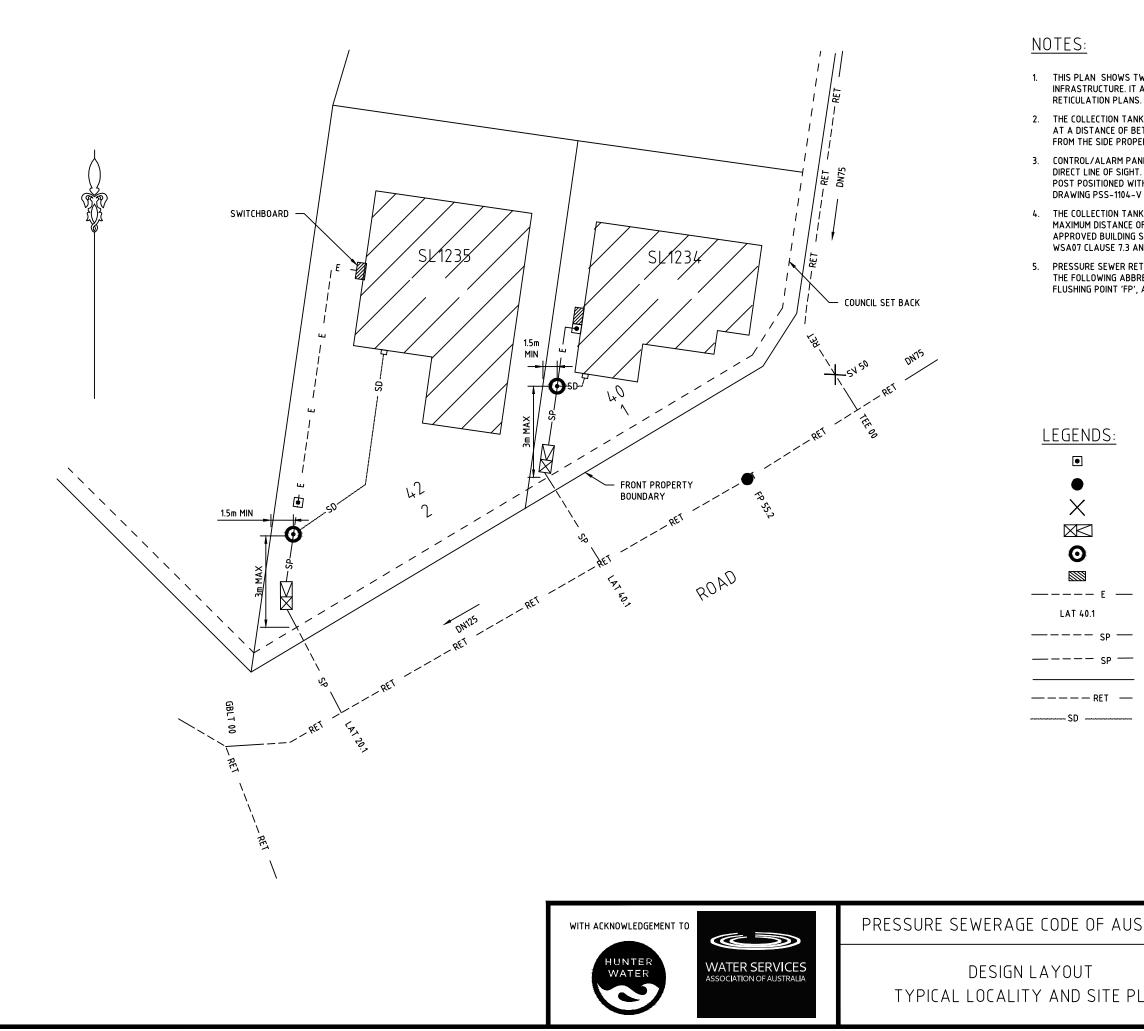

 THIS PLAN SHOWS TWO TYPICAL LAYOUTS FOR ON PROPERTY PRESSURE SEWER INFRASTRUCTURE. IT ALSO SHOWS TYPICAL DETAILS TO BE SHOWN ON STREET RETICULATION PLANS.

 THE COLLECTION TANK IS TO BE LOCATED ON THE LOWER SIDE OF THE PROPERTY AT A DISTANCE OF BETWEEN 1.5M TO 5M TO THE OUTER EDGE OF THE TANK LID FROM THE SIDE PROPERTY BOUNDARY.

 CONTROL/ALARM PANEL TO BE LOCATED WITHIN 10M OF COLLECTION TANK WITH DIRECT LINE OF SIGHT. WHERE THIS IS NOT POSSIBLE MOUNT ON A FREE STANDING POST POSITIONED WITHIN 4M OF THE CENTRE OF THE COLLECTION TANK. REFER TO DRAWING PSS-1104-V FOR POST DETAILS.

4. THE COLLECTION TANK IS TO BE LOCATED AT THE FRONT OF THE PROPERTY AT A MAXIMUM DISTANCE OF 3M TO THE CENTRE OF THE TANK FROM THE COUNCIL APPROVED BUILDING SET BACK FROM THE PROPERTY BOUNDARY. REFER TO WSA07 CLAUSE 7.3 AND HWC WSA07 SUPPLEMENT 7.3.

5. PRESSURE SEWER RETICULATION PLANS TO SHOW ALL FITTINGS MARKED WITH THE FOLLOWING ABBREVIATIONS; STOP VALVES 'SV', FLOW METERS 'FM', FLUSHING POINT 'FP', AIR VALVES "AV".

|           | CONTROL/ALARM PANEL                  |
|-----------|--------------------------------------|
|           | FLUSHING POINT                       |
|           | ISOLATION STOP VALVE                 |
|           | PROPERTY BOUNDARY KIT                |
|           | COLLECTION TANK/PUMPING UNIT         |
|           | SWITCHBOARD                          |
|           | PUMP CONTROL/POWER CABLE             |
|           | PRESSURE RETICULATION SEWER CHAINAGE |
|           | PRESSURE LATERAL SEWER               |
|           | PROPERTY DISCHARGE LINE              |
|           | TIES                                 |
|           | PRESSURE SEWER RETICULATION          |
| atatatata | SANITARY DRAIN TO COLLECTION TANK    |
|           |                                      |