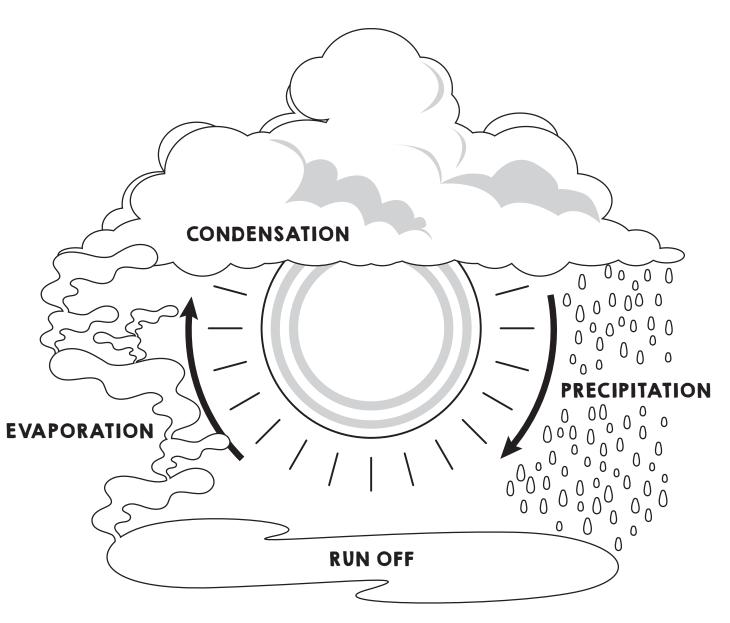

#### THE WATER CYCLE

Water moves around the world in a big circle (or cycle) over and over again.

It moves from oceans up into clouds, then rains on the land, running off into rivers and lakes and then flows back into the ocean.