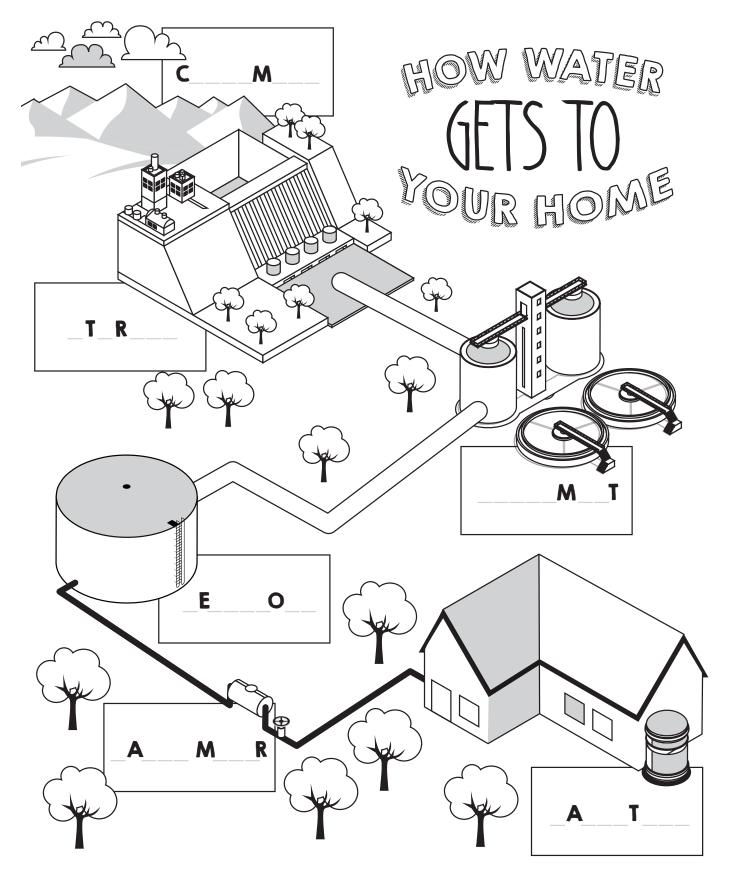

RESERVOIR // CATCHMENT // WATER TANK // STORAGE // WATER METER // TREATMENT



#### THE WATER CYCLE



Water moves around the world in a big circle (or cycle) over and over again.

It moves from oceans up into clouds, then rains on the land, running off into rivers and lakes and then flows back into the ocean.





### LOVE MAZE

Complete the maze and help Zac remind his little sister Ruby to take shorter showers.









## CODE BREAKER

Can you crack the code to reveal the water saving message?

19 1 22 9 14 7 6 15 21 18

2 21 3 11 5 20 19 15 6 23 1 20 5 18

3 1 14 2 5 5 1 19 25

8 15 23 23 9 12 12 25 15 21

19 1 22 5 25 15 21 18 19

| Α  | В  | С  | D  | E  | F  | G  | Н  | ı  | J  | K  | L  | M  |
|----|----|----|----|----|----|----|----|----|----|----|----|----|
| ı  | 2  | 3  | 4