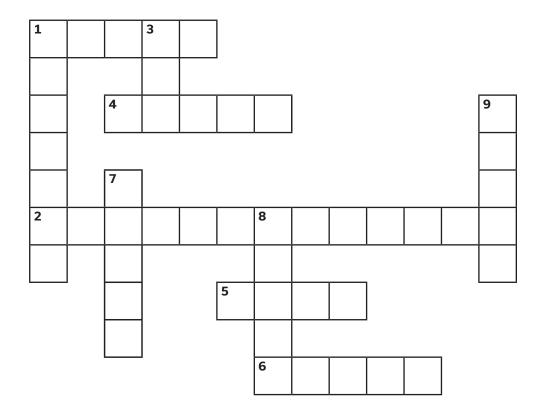

# CROSSWORD

#### Across

- **1.** When you clean the path, use a \_\_\_\_\_.
- **2.** Use a hose with a \_\_\_\_\_.
- **4.** Turn off the tap when brushing your \_\_\_\_\_.
- **5.** Keep your showers under \_\_\_\_ minutes.
- **6.** Dams are used to \_\_\_\_ water.

#### Down

- **1.** Remember to save your \_\_\_\_\_.
- **3.** Half flush for number \_\_\_, full flush for number two.
- 7. When you find a leak or a drip, get it \_\_\_\_.
- **8.** Plants take up water from their \_\_\_\_.
- 9. What should you use less of \_\_\_\_.