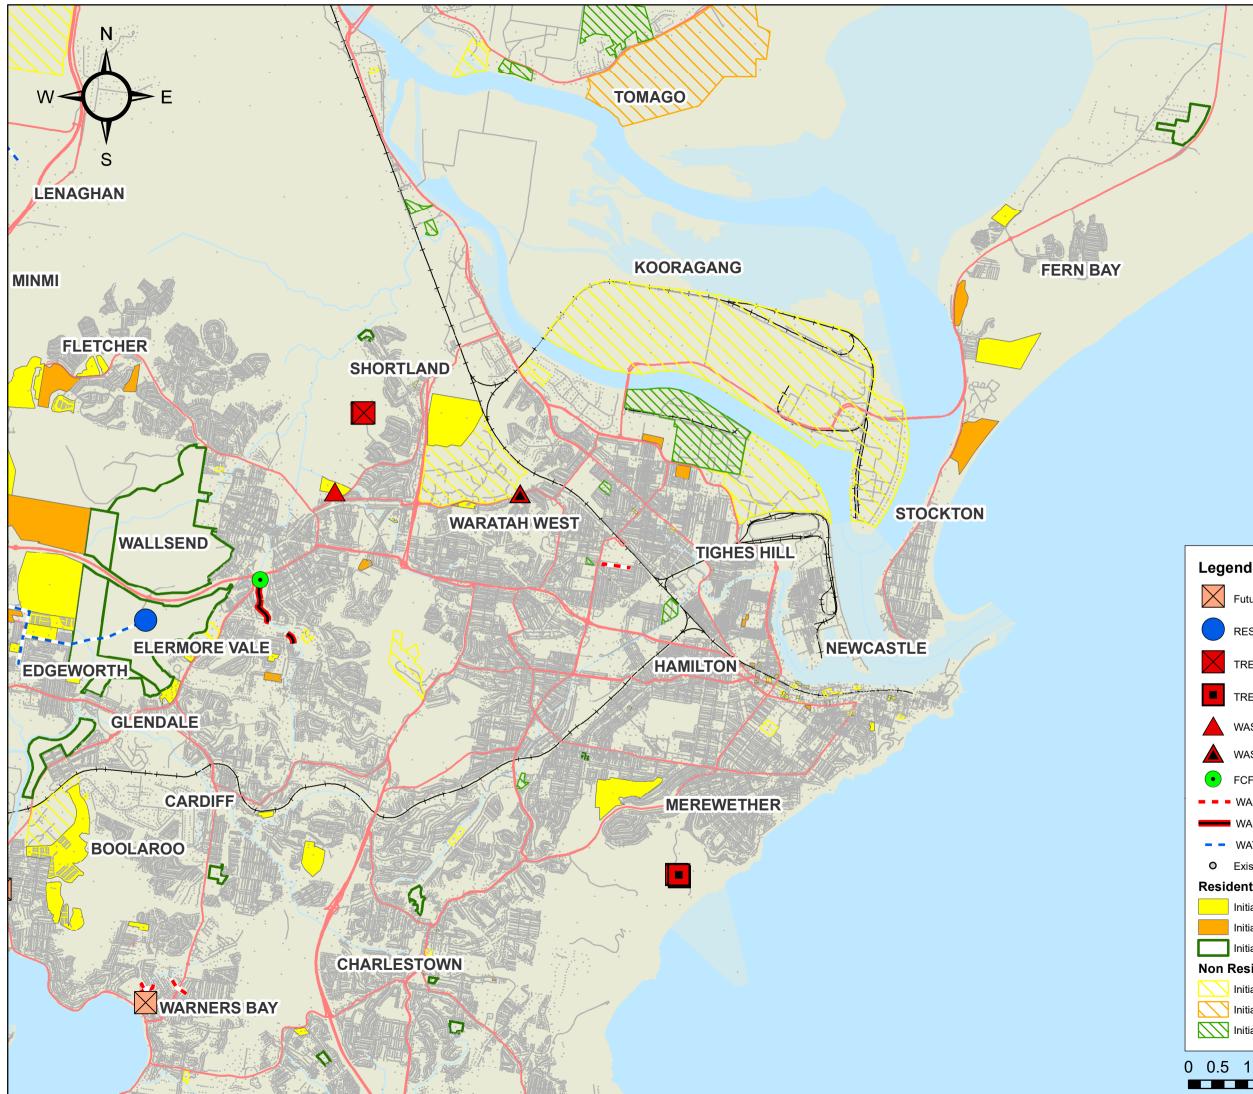

## WILLIAMTOWN

## Legend

| <ul> <li>RESERVOIR, Proposed Major Upgrade</li> <li>TREATMENT WORKS, Proposed Major Upgrade</li> <li>TREATMENT WORKS, Recent Major Upgrade</li> <li>WASTEWATER PUMP STATION, Proposed Major Upgrade</li> <li>WASTEWATER PUMP STATION, Recent Major Upgrade</li> <li>FCF, Recent Major Upgrade</li> <li>WASTEWATER TRANSPORTATION, Proposed Major Upgrade</li> <li>WASTEWATER TRANSPORTATION, Recent Major Upgrade</li> <li>Initial Connections Expected (0-5 years)</li> <li>Initial Connections Expected (6-10 years)</li> <li>Initial Connections Expected (0-5 years)</li> <li>Initial Connections Expected (0-10 years)</li> <li>Initial Connections Expected (6-10 years)</li> <li>Initial Connections Expected (6-10 years)</li> <li>Initial Connections Expected (6-10 years)</li> </ul> | F          | Future Sewer Network Upgrade                      |
|------------------------------------------------------------------------------------------------------------------------------------------------------------------------------------------------------------------------------------------------------------------------------------------------------------------------------------------------------------------------------------------------------------------------------------------------------------------------------------------------------------------------------------------------------------------------------------------------------------------------------------------------------------------------------------------------------------------------------------------------------------------------------------------------------------------------------------------------------------------------------------------------------------------------------------------------------------------------------------------------------------------------------------------------------------------------------------------------------------------------------------------------------------------------------------------------------------------------------------------------------------------------------------------------------------------------------------------------------------------------------------------------------------------------------------------------------------------------------------------------------------------|------------|---------------------------------------------------|
| <ul> <li>TREATMENT WORKS, Recent Major Upgrade</li> <li>WASTEWATER PUMP STATION, Proposed Major Upgrade</li> <li>WASTEWATER PUMP STATION, Recent Major Upgrade</li> <li>FCF, Recent Major Upgrade</li> <li>WASTEWATER TRANSPORTATION, Proposed Major Upgrade</li> <li>WASTEWATER TRANSPORTATION, Recent Major Upgrade</li> <li>Initial Connections Expected (0-5 years)</li> <li>Initial Connections Expected (0-10 years)</li> <li>Initial Connections Expected (After 10 years)</li> </ul>                                                                                                                                           |            | RESERVOIR, Proposed Major Upgrade                 |
| <ul> <li>WASTEWATER PUMP STATION, Proposed Major Upgrade</li> <li>WASTEWATER PUMP STATION, Recent Major Upgrade</li> <li>FCF, Recent Major Upgrade</li> <li>WASTEWATER TRANSPORTATION, Proposed Major Upgrade</li> <li>WASTEWATER TRANSPORTATION, Recent Major Upgrade</li> <li>WASTEWATER TRANSPORTATION, Recent Major Upgrade</li> <li>WATER DISTRIBUTION, Proposed Major Upgrade</li> <li>Existing HWC Customer Connections</li> </ul> <b>Residential Development</b> <ul> <li>Initial Connections Expected (0-5 years)</li> <li>Initial Connections Expected (After 10 years)</li> </ul> <b>Non Residential Development</b> <ul> <li>Initial Connections Expected (0-5 years)</li> <li>Initial Connections Expected (0-5 years)</li> </ul> Initial Connections Expected (0-10 years) <ul> <li>Initial Connections Expected (0-10 years)</li> </ul>                                                                                                                                                                                                                                                                                                                                                                                                                                                                                                                                                                                                                                                           | Т          | REATMENT WORKS, Proposed Major Upgrade            |
| <ul> <li>WASTEWATER PUMP STATION, Recent Major Upgrade</li> <li>FCF, Recent Major Upgrade</li> <li>WASTEWATER TRANSPORTATION, Proposed Major Upgrade</li> <li>WASTEWATER TRANSPORTATION, Recent Major Upgrade</li> <li>WATER DISTRIBUTION, Proposed Major Upgrade</li> <li>Existing HWC Customer Connections</li> <li>Residential Development</li> <li>Initial Connections Expected (0-5 years)</li> <li>Initial Connections Expected (After 10 years)</li> <li>Non Residential Development</li> <li>Initial Connections Expected (0-5 years)</li> <li>Initial Connections Expected (6-10 years)</li> <li>Initial Connections Expected (After 10 years)</li> </ul>                                                                                                                                                                                                                       | Т          | REATMENT WORKS, Recent Major Upgrade              |
| <ul> <li>FCF, Recent Major Upgrade</li> <li>WASTEWATER TRANSPORTATION, Proposed Major Upgrade</li> <li>WASTEWATER TRANSPORTATION, Recent Major Upgrade</li> <li>WATER DISTRIBUTION, Proposed Major Upgrade</li> <li>Existing HWC Customer Connections</li> <li>Residential Development</li> <li>Initial Connections Expected (0-5 years)</li> <li>Initial Connections Expected (6-10 years)</li> <li>Initial Connections Expected (0-5 years)</li> <li>Initial Connections Expected (0-10 years)</li> <li>Initial Connections Expected (6-10 years)</li> <li>Initial Connections Expected (6-10 years)</li> <li>Initial Connections Expected (6-10 years)</li> <li>Initial Connections Expected (4fter 10 years)</li> </ul>                                                                                                                                                                                                                                                                                                                                                                                                                        | V 📐        | VASTEWATER PUMP STATION, Proposed Major Upgrade   |
| <ul> <li>WASTEWATER TRANSPORTATION, Proposed Major Upgrade</li> <li>WASTEWATER TRANSPORTATION, Recent Major Upgrade</li> <li>WATER DISTRIBUTION, Proposed Major Upgrade</li> <li>Existing HWC Customer Connections</li> <li>Residential Development</li> <li>Initial Connections Expected (0-5 years)</li> <li>Initial Connections Expected (After 10 years)</li> <li>Non Residential Development</li> <li>Initial Connections Expected (0-5 years)</li> <li>Initial Connections Expected (0-5 years)</li> <li>Initial Connections Expected (After 10 years)</li> <li>Non Residential Development</li> <li>Initial Connections Expected (0-5 years)</li> <li>Initial Connections Expected (0-5 years)</li> <li>Initial Connections Expected (0-5 years)</li> <li>Initial Connections Expected (0-10 years)</li> <li>Initial Connections Expected (After 10 years)</li> </ul>                                                                                                                                                                                                                                                                                                                                                                                                                                                                                                                                                                                                                                     | 🔺 v        | VASTEWATER PUMP STATION, Recent Major Upgrade     |
| <ul> <li>WASTEWATER TRANSPORTATION, Recent Major Upgrade</li> <li>WATER DISTRIBUTION, Proposed Major Upgrade</li> <li>Existing HWC Customer Connections</li> <li>Residential Development</li> <li>Initial Connections Expected (0-5 years)</li> <li>Initial Connections Expected (6-10 years)</li> <li>Initial Connections Expected (After 10 years)</li> <li>Non Residential Development</li> <li>Initial Connections Expected (0-5 years)</li> <li>Initial Connections Expected (0-5 years)</li> <li>Initial Connections Expected (0-5 years)</li> <li>Initial Connections Expected (0-10 years)</li> <li>Initial Connections Expected (6-10 years)</li> <li>Initial Connections Expected (6-10 years)</li> <li>Initial Connections Expected (After 10 years)</li> </ul>                                                                                                                                                                                                                                                                                                                                                                                                                                                                                                                                                                                                                                                                                                                                       | • F        | FCF, Recent Major Upgrade                         |
| <ul> <li>WATER DISTRIBUTION, Proposed Major Upgrade</li> <li>Existing HWC Customer Connections</li> <li>Residential Development         <ul> <li>Initial Connections Expected (0-5 years)</li> <li>Initial Connections Expected (6-10 years)</li> <li>Initial Connections Expected (After 10 years)</li> </ul> </li> <li>Non Residential Development         <ul> <li>Initial Connections Expected (0-5 years)</li> <li>Initial Connections Expected (After 10 years)</li> </ul> </li> <li>Initial Connections Expected (0-5 years)</li> <li>Initial Connections Expected (0-5 years)</li> <li>Initial Connections Expected (6-10 years)</li> <li>Initial Connections Expected (After 10 years)</li> <li>Initial Connections Expected (After 10 years)</li> </ul>                                                                                                                                                                                                                                                                                                                                                                                                                                                                                                                                                                                                                                                                                                                                                | V          | WASTEWATER TRANSPORTATION, Proposed Major Upgrade |
| <ul> <li>Existing HWC Customer Connections</li> <li>Residential Development         <ul> <li>Initial Connections Expected (0-5 years)</li> <li>Initial Connections Expected (6-10 years)</li> <li>Initial Connections Expected (After 10 years)</li> </ul> </li> <li>Non Residential Development         <ul> <li>Initial Connections Expected (0-5 years)</li> <li>Initial Connections Expected (0-5 years)</li> <li>Initial Connections Expected (0-5 years)</li> <li>Initial Connections Expected (6-10 years)</li> <li>Initial Connections Expected (After 10 years)</li> </ul> </li> </ul>                                                                                                                                                                                                                                                                                                                                                                                                                                                                                                                                                                                                                                                                                                                                                                                                                                                                                                                  |            | WASTEWATER TRANSPORTATION, Recent Major Upgrade   |
| Residential Development         Initial Connections Expected (0-5 years)         Initial Connections Expected (6-10 years)         Initial Connections Expected (After 10 years)         Non Residential Development         Initial Connections Expected (0-5 years)         Initial Connections Expected (0-5 years)         Initial Connections Expected (0-5 years)         Initial Connections Expected (6-10 years)         Initial Connections Expected (After 10 years)         Initial Connections Expected (After 10 years)                                                                                                                                                                                                                                                                                                                                                                                                                                                                                                                                                                                                                                                                                                                                                                                                                                                                                                                                                                            | v          | WATER DISTRIBUTION, Proposed Major Upgrade        |
| Initial Connections Expected (0-5 years)<br>Initial Connections Expected (6-10 years)<br>Initial Connections Expected (After 10 years)<br>Non Residential Development<br>Initial Connections Expected (0-5 years)<br>Initial Connections Expected (6-10 years)<br>Initial Connections Expected (After 10 years)                                                                                                                                                                                                                                                                                                                                                                                                                                                                                                                                                                                                                                                                                                                                                                                                                                                                                                                                                                                                                                                                                                                                                                                                  | <b>O</b> E | Existing HWC Customer Connections                 |
| Initial Connections Expected (6-10 years) Initial Connections Expected (After 10 years) Non Residential Development Initial Connections Expected (0-5 years) Initial Connections Expected (6-10 years) Initial Connections Expected (After 10 years)                                                                                                                                                                                                                                                                                                                                                                                                                                                                                                                                                                                                                                                                                                                                                                                                                                                                                                                                                                                                                                                                                                                                                                                                                                                             | Reside     | ential Development                                |
| Initial Connections Expected (After 10 years) Non Residential Development Initial Connections Expected (0-5 years) Initial Connections Expected (6-10 years) Initial Connections Expected (After 10 years)                                                                                                                                                                                                                                                                                                                                                                                                                                                                                                                                                                                                                                                                                                                                                                                                                                                                                                                                                                                                                                                                                                                                                                                                                                                                                                       | Ir         | nitial Connections Expected (0-5 years)           |
| Non Residential Development Initial Connections Expected (0-5 years) Initial Connections Expected (6-10 years) Initial Connections Expected (After 10 years)                                                                                                                                                                                                                                                                                                                                                                                                                                                                                                                                                                                                                                                                                                                                                                                                                                                                                                                                                                                                                                                                                                                                                                                                                                                                                                                                                     | Ir         | nitial Connections Expected (6-10 years)          |
| Initial Connections Expected (0-5 years)<br>Initial Connections Expected (6-10 years)<br>Initial Connections Expected (After 10 years)                                                                                                                                                                                                                                                                                                                                                                                                                                                                                                                                                                                                                                                                                                                                                                                                                                                                                                                                                                                                                                                                                                                                                                                                                                                                                                                                                                           | lr         | nitial Connections Expected (After 10 years)      |
| Initial Connections Expected (6-10 years)<br>Initial Connections Expected (After 10 years)                                                                                                                                                                                                                                                                                                                                                                                                                                                                                                                                                                                                                                                                                                                                                                                                                                                                                                                                                                                                                                                                                                                                                                                                                                                                                                                                                                                                                       | Non Re     | esidential Development                            |
| Initial Connections Expected (After 10 years)                                                                                                                                                                                                                                                                                                                                                                                                                                                                                                                                                                                                                                                                                                                                                                                                                                                                                                                                                                                                                                                                                                                                                                                                                                                                                                                                                                                                                                                                    | Ir         | nitial Connections Expected (0-5 years)           |
|                                                                                                                                                                                                                                                                                                                                                                                                                                                                                                                                                                                                                                                                                                                                                                                                                                                                                                                                                                                                                                                                                                                                                                                                                                                                                                                                                                                                                                                                                                                  | lr         | nitial Connections Expected (6-10 years)          |
| 0.5 1 2 3 4                                                                                                                                                                                                                                                                                                                                                                                                                                                                                                                                                                                                                                                                                                                                                                                                                                                                                                                                                                                                                                                                                                                                                                                                                                                                                                                                                                                                                                                                                                      | lr         | nitial Connections Expected (After 10 years)      |
| Km                                                                                                                                                                                                                                                                                                                                                                                                                                                                                                                                                                                                                                                                                                                                                                                                                                                                                                                                                                                                                                                                                                                                                                                                                                                                                                                                                                                                                                                                                                               | 0.5        | 1 2 3 4<br>Km                                     |