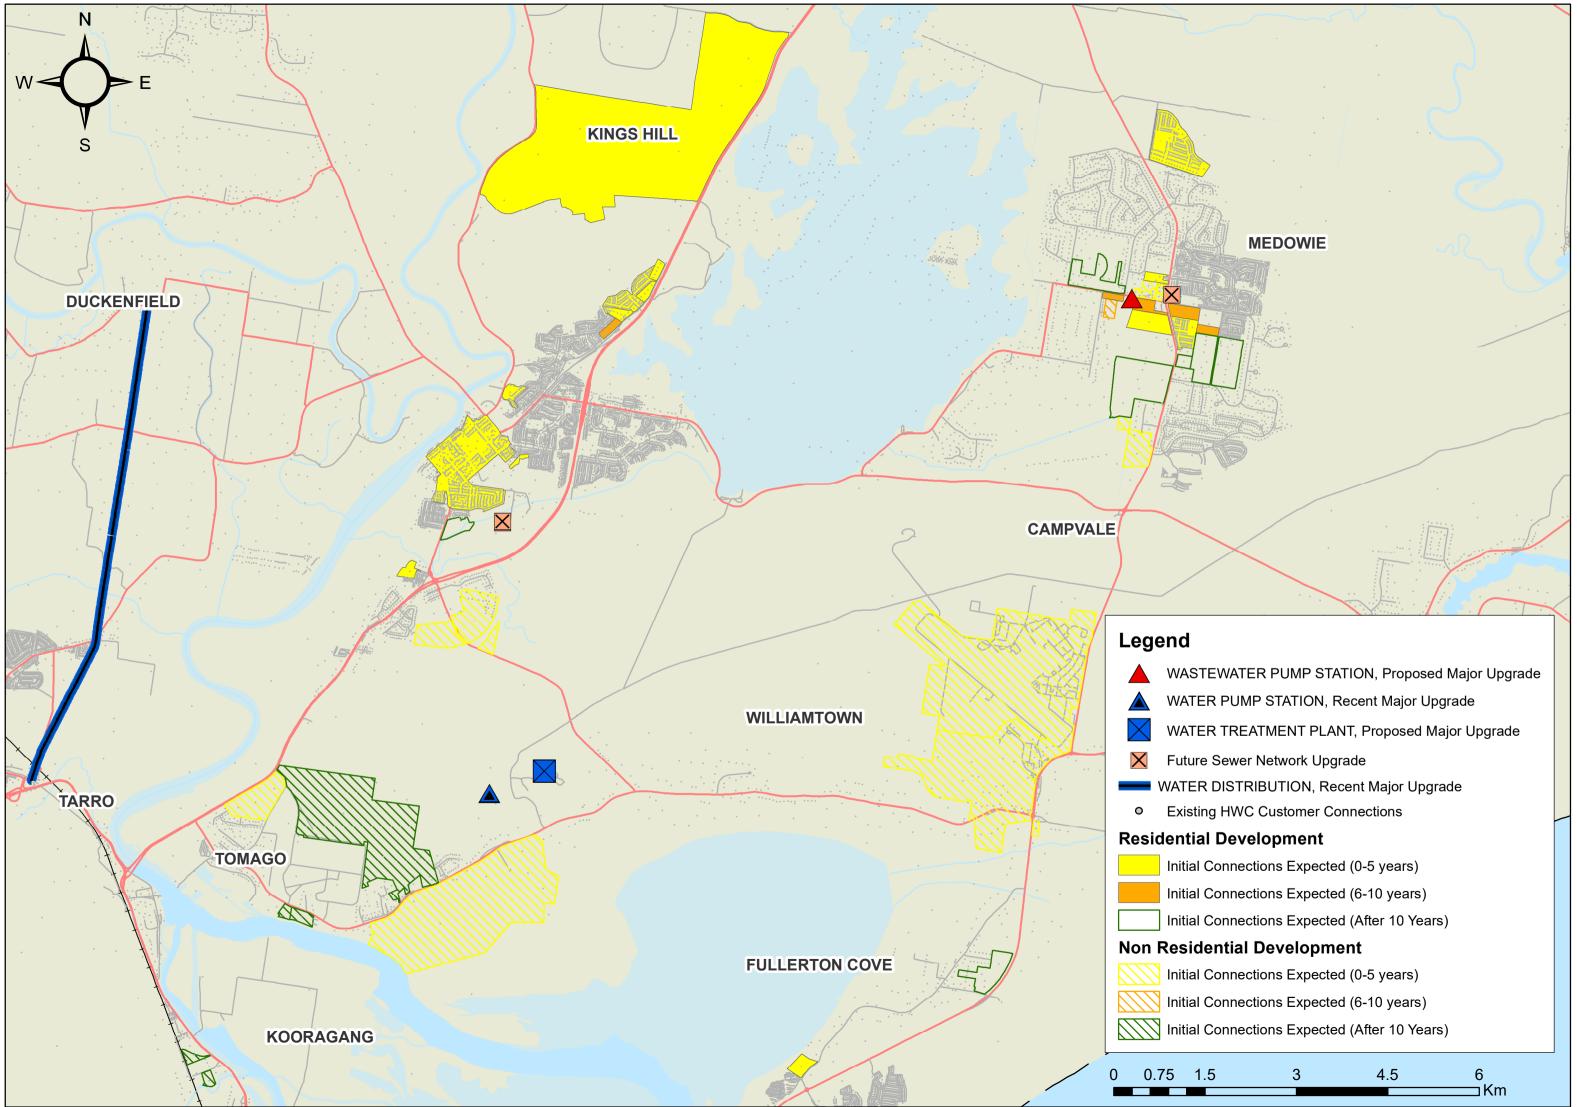

| STEWATER PUMP STATION, Proposed Major Upgrade |
|-----------------------------------------------|
| TER PUMP STATION, Recent Major Upgrade        |
| TER TREATMENT PLANT, Proposed Major Upgrade   |
| ure Sewer Network Upgrade                     |
| ER DISTRIBUTION, Recent Major Upgrade         |
| sting HWC Customer Connections                |
| ial Development                               |
| al Connections Expected (0-5 years)           |
| al Connections Expected (6-10 years)          |
| al Connections Expected (After 10 Years)      |
| idential Development                          |
| al Connections Expected (0-5 years)           |
| al Connections Expected (6-10 years)          |
| al Connections Expected (After 10 Years)      |
|                                               |