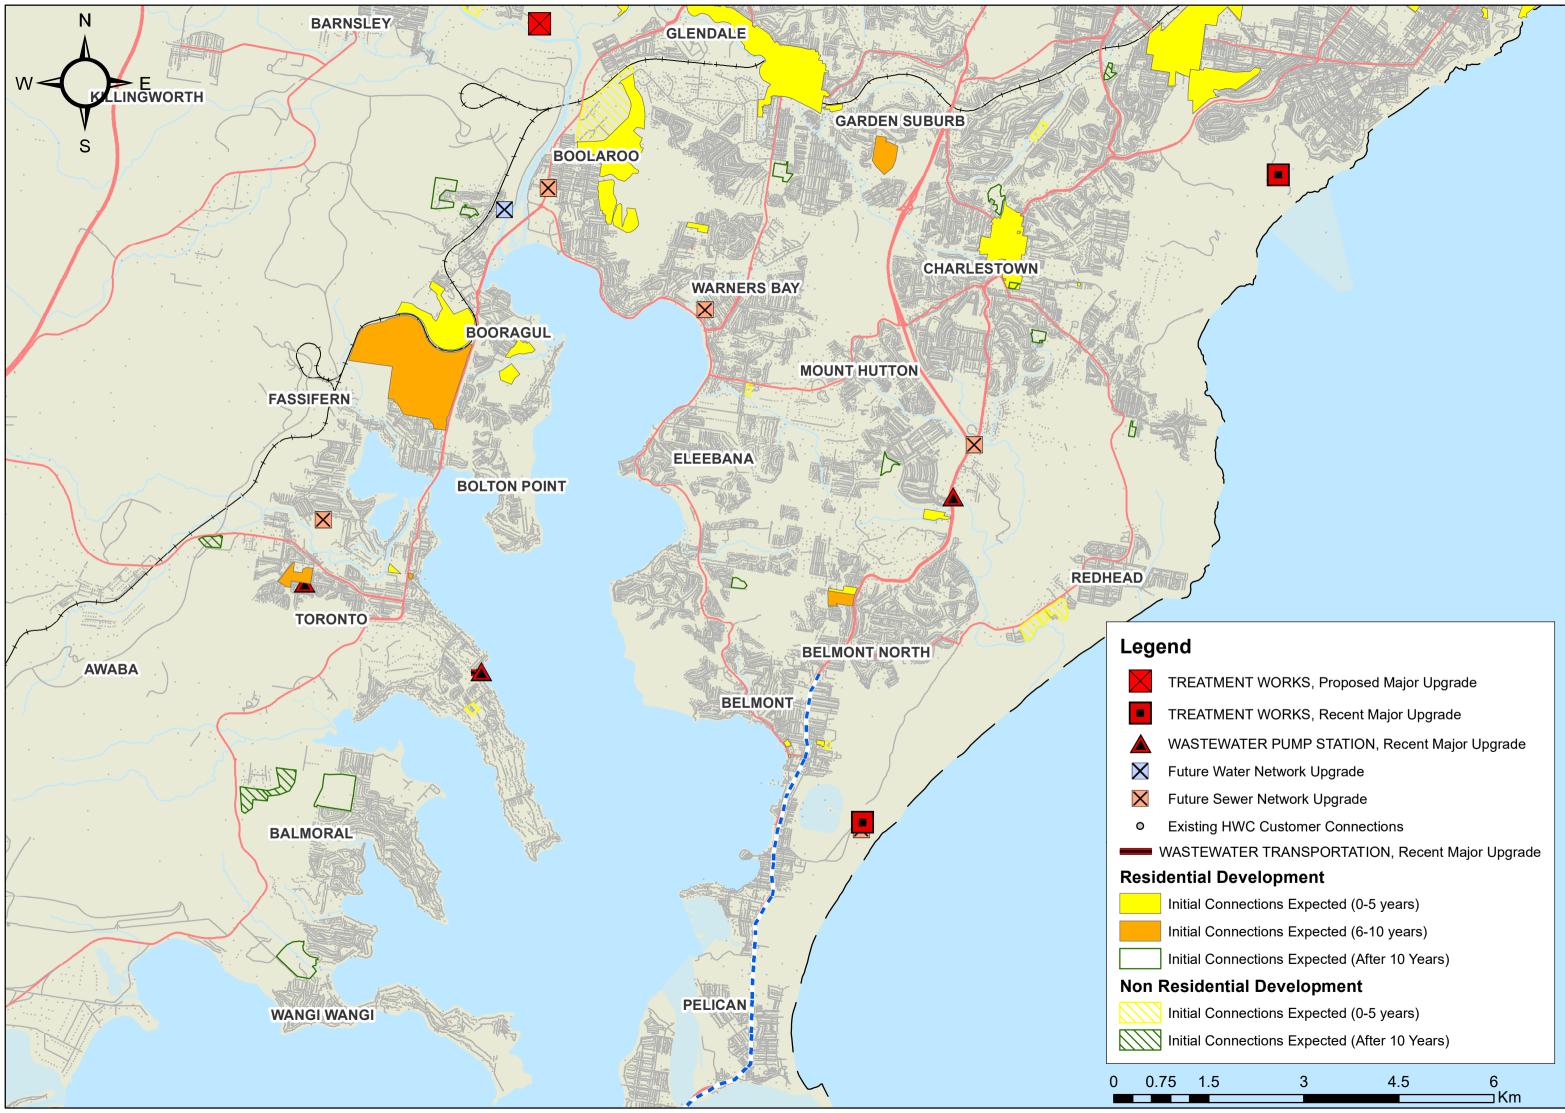

| EATMENT WORKS, Proposed Major Upgrade      |      |
|--------------------------------------------|------|
| EATMENT WORKS, Recent Major Upgrade        |      |
| STEWATER PUMP STATION, Recent Major Upgrac | le   |
| ure Water Network Upgrade                  |      |
| ure Sewer Network Upgrade                  |      |
| sting HWC Customer Connections             |      |
| TEWATER TRANSPORTATION, Recent Major Upgr  | rade |
| tial Development                           |      |
| al Connections Expected (0-5 years)        |      |
| al Connections Expected (6-10 years)       |      |
| al Connections Expected (After 10 Years)   |      |
| idential Development                       |      |
| al Connections Expected (0-5 years)        |      |
| al Connections Expected (After 10 Years)   |      |
| 1.5 3 4.5 6                                |      |