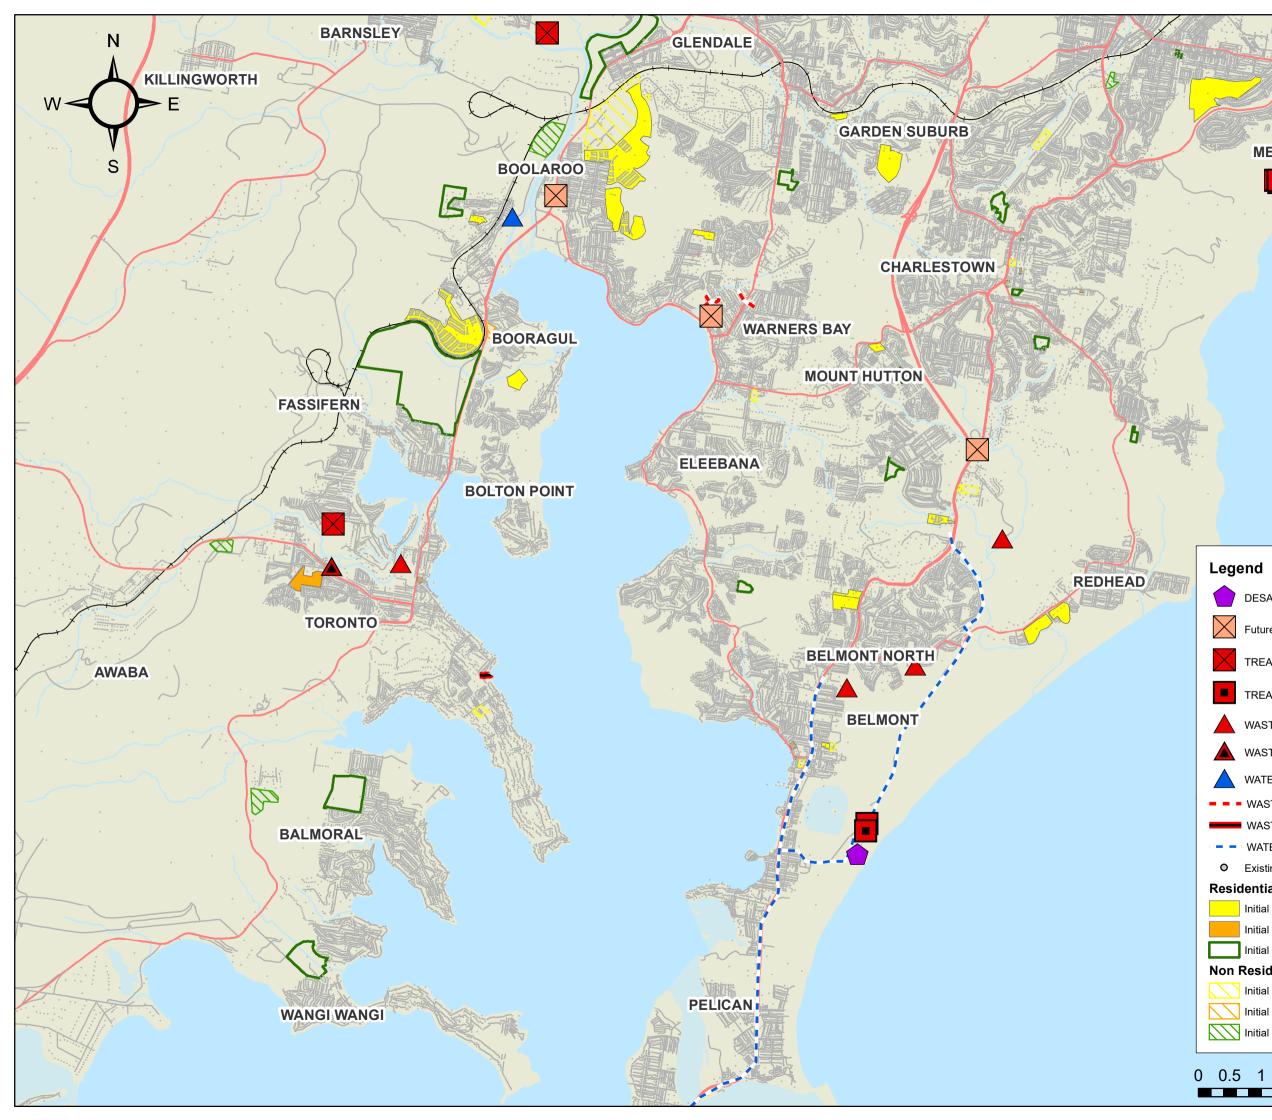

## Legend

| Legena                                                |
|-------------------------------------------------------|
| DESALINATION PLANT, Proposed                          |
| Future Sewer Network Upgrade                          |
| TREATMENT WORKS, Proposed Major Upgrade               |
| TREATMENT WORKS, Recent Major Upgrade                 |
| WASTEWATER PUMP STATION, Proposed Major Upgrade       |
| WASTEWATER PUMP STATION, Recent Major Upgrade         |
| WATER PUMP STATION, Proposed Major Upgrade            |
| ■ ■ WASTEWATER TRANSPORTATION, Proposed Major Upgrade |
| WASTEWATER TRANSPORTATION, Recent Major Upgrade       |
| WATER DISTRIBUTION, Proposed Major Upgrade            |
| • Existing HWC Customer Connections                   |
| Residential Development                               |
| Initial Connections Expected (0-5 years)              |
| Initial Connections Expected (6-10 years)             |
| Initial Connections Expected (After 10 years)         |
| Non Residential Development                           |
| Initial Connections Expected (0-5 years)              |
| Initial Connections Expected (6-10 years)             |
| Initial Connections Expected (After 10 years)         |
| 0.5 1 2 3 4                                           |